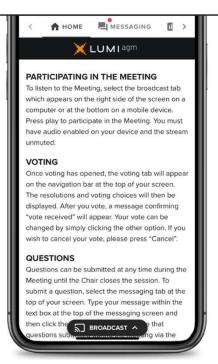

To watch the meeting, press on the broadcast icon. On a computer, the broadcast will appear automatically at the right-side once the meeting has started.

## Voting

Once voting has opened, the voting tab will appear. The resolutions and voting choices will be displayed in that tab.

To vote, select one of the voting options. Your choice will be highlighted.

A confirmation message will also appear to show your vote has been received.

The number of resolutions for which you have voted, or not yet voted, is displayed at the top of the screen.

You can change your votes until the end the voting period by simply selecting another choice.

### Questions

To ask a question, select the messaging tab. Type your question within the box at the top of the screen and click the send arrow.

Questions sent via the Lumi AGM online platform will be moderated before being sent to the Chair.