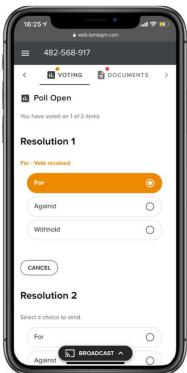

## Voting

Once voting has opened, the voting tab will appear. The resolutions and voting choices will be displayed in that tab.

To vote, select one of the voting options. Your choice will be highlighted.

A confirmation message will also appear to show your vote has been received.

The number of resolutions for which you have voted, or not yet voted, is displayed at the top of the screen.

You can change your votes until the end the voting period by simply selecting another choice.

You will continue to hear the meeting proceedings. To return to the broadcast tab on mobile, tap on the broadcast button after having voted.