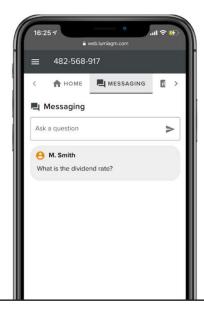

### Questions

To ask a question, select the messaging tab. Type your question within the box at the top of the screen and click the send arrow.

Questions sent via the Lumi AGM online platform will be moderated before being sent to the Chair.